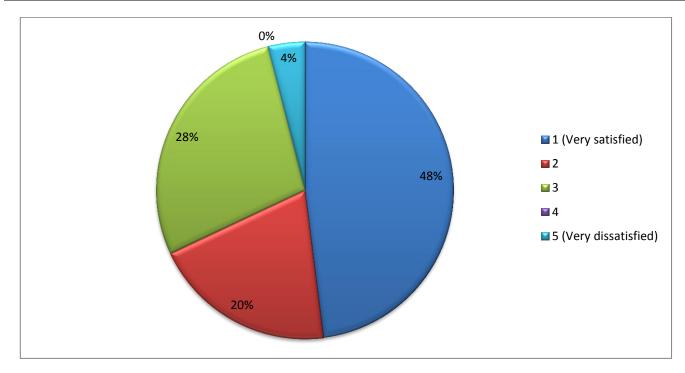

| Question 7                                        | optionText            | responseCount | %   |
|---------------------------------------------------|-----------------------|---------------|-----|
| How satisfied are you with the hours that your GP | 1 (Very satisfied)    | 12            | 48  |
| surgery or health centre is open?                 | 2                     | 5             | 20  |
|                                                   | 3                     | 7             | 28  |
|                                                   | 4                     | 0             | 0   |
|                                                   | 5 (Very dissatisfied) | 1             | 4   |
|                                                   | Totals                | 25            | 100 |