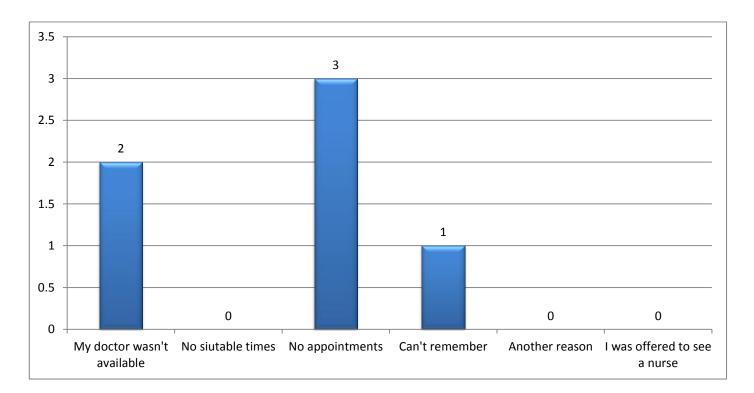

| Question 3                                         | optionText                   | responseCount | %   |
|----------------------------------------------------|------------------------------|---------------|-----|
| If you couldn't be seen within the next 2 weekdays | My doctor wasn't available   | 2             | 33  |
| the GP surgery or health centre was open, why was  | No suitable times            | 0             | 0   |
| that?                                              | No appointments              | 3             | 50  |
| Select as many as apply:                           | Can't remember               | 1             | 17  |
| Select as many as apply:                           | Another reason               | 0             | 0   |
| Note: Only the 5 People who answered 'NO' to the   | I was offered to see a nurse | 0             | 0   |
| previous question answered this question.          | Totals                       | 5 People      | N/A |