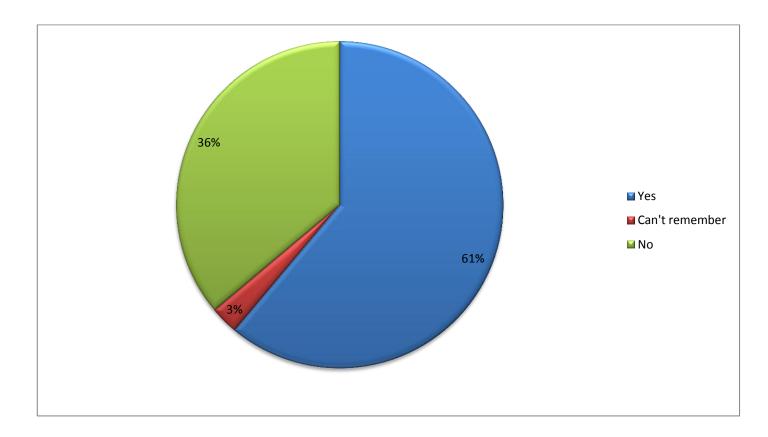

Prepared by NETbuilder

| Question 4                                         | optionText     | responseCount | %   |
|----------------------------------------------------|----------------|---------------|-----|
| In the past 6 months, have you tried to book ahead | Yes            | 22            | 61  |
| for an appointment with a doctor? By 'booking      | Can't remember | 1             | 3   |
| ahead' we mean booking an appointment more than    | No             | 13            | 36  |
| 2 full weekdays in advance.                        | Totals         | 36            | 100 |