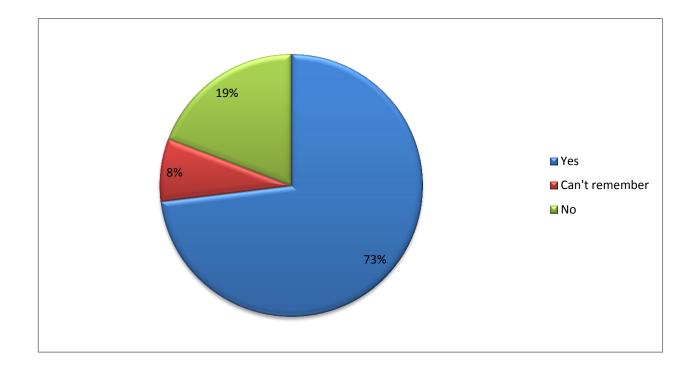

| Question 2                                           | optionText     | responseCount | %   |
|------------------------------------------------------|----------------|---------------|-----|
| Think about the last time you tried to see a doctor  | Yes            | 19            | 73  |
| fairly quickly. Were you able to see a doctor on the | Can't remember | 2             | 8   |
| same day or in the next 2 weekdays the GP surgery or | No             | 5             | 19  |
| health centre was open?                              | Totals         | 26            | 100 |