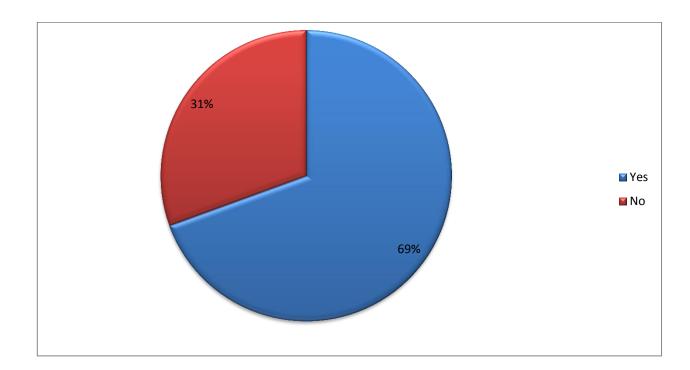

| Question 6                                        | optionText | responseCount | %   |
|---------------------------------------------------|------------|---------------|-----|
| Do you know the opening times for your surgery or | Yes        | 25            | 69  |
| health centre?                                    | No         | 11            | 31  |
|                                                   | Totals     | 36            | 100 |