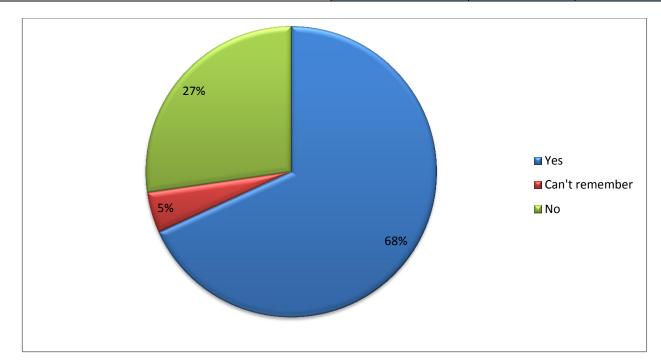

| Question 5                                          | optionText     | responseCount | %   |
|-----------------------------------------------------|----------------|---------------|-----|
| Last time you tried to, were you able to get an     | Yes            | 15            | 68  |
| appointment with a doctor more than 2 full weekdays | Can't remember | 1             | 5   |
| in advance?                                         | No             | 6             | 27  |
|                                                     | Totals         | 22            | 100 |