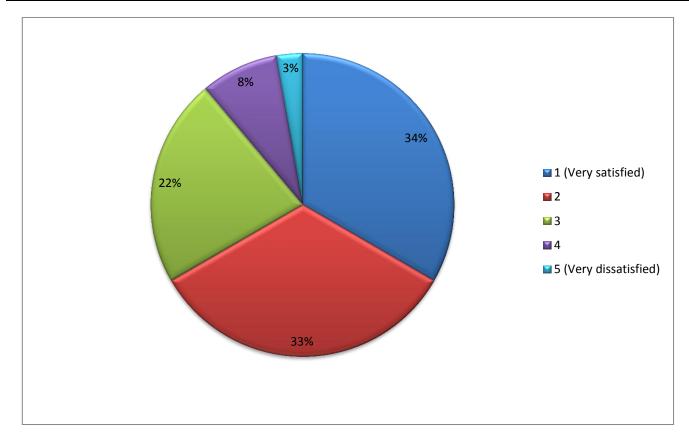

| Question 8                                                                                  | optionText            | responseCount | %   |
|---------------------------------------------------------------------------------------------|-----------------------|---------------|-----|
| In general, how satisfied are you with the care you get at your GP surgery or healthcentre? | 1 (Very satisfied)    | 12            | 33  |
|                                                                                             | 2                     | 12            | 33  |
|                                                                                             | 3                     | 8             | 22  |
|                                                                                             | 4                     | 3             | 8   |
|                                                                                             | 5 (Very dissatisfied) | 1             | 3   |
|                                                                                             | Totals                | 36            | 100 |