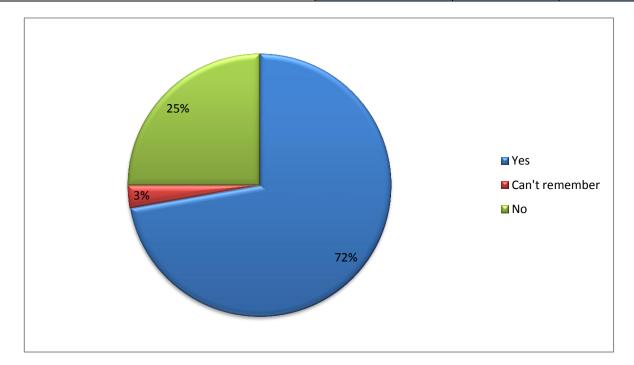

Note: all percentages in this document have been rounded up to the nearest %.

| Question 1                                           | optionText     | responseCount | %   |
|------------------------------------------------------|----------------|---------------|-----|
| In the past 6 months, have you tried to see a doctor | Yes            | 26            | 72  |
| fairly quickly? By 'fairly quickly' we mean on the   | Can't remember | 1             | 3   |
| same day or in the next 2 weekdays the GP surgery or | No             | 9             | 25  |
| health centre was open.                              | Totals         | 36            | 100 |